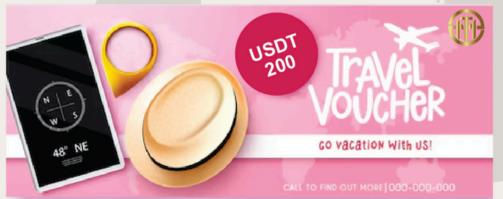

- Registration
- 1 Lucky Draw Ticket
- 1 Voucher for a 2-day, 1-night stay at a location determined by MTI
- 5 Vouchers worth 200 USDT with a validity period of 2 years. Each Voucher can be used every 30 days.
- 1 Premium Voucher worth 1000 USDT. The Premium Voucher can only be used for premium packages.

# **VOUCHER**