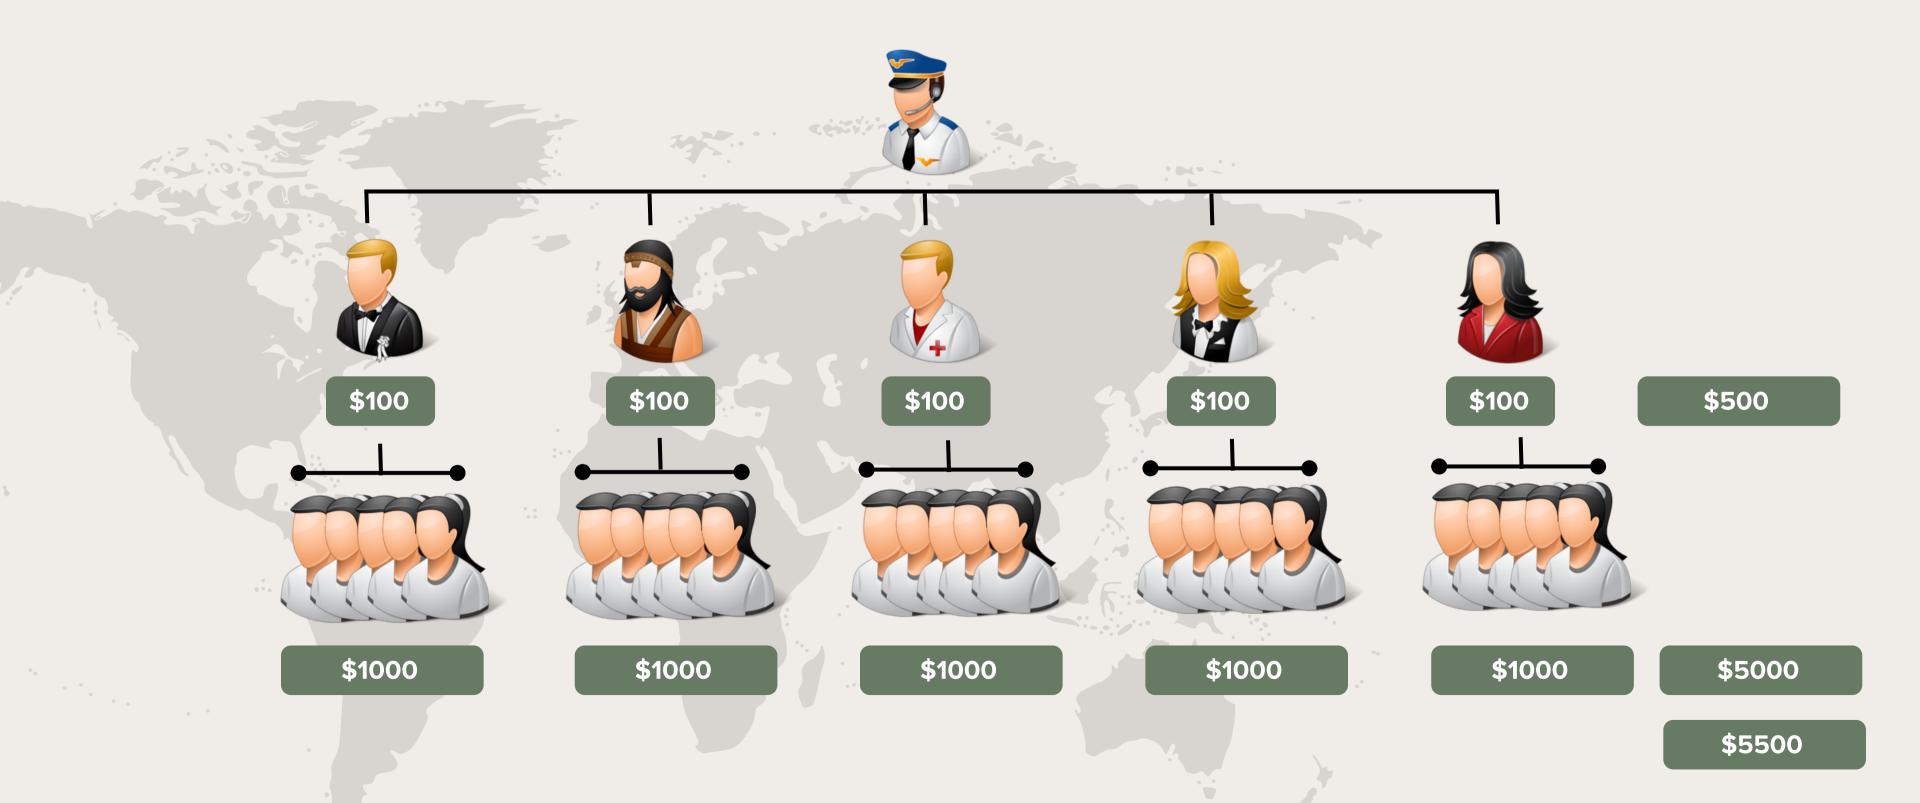

# SPONSORSHIP BONUS

### 1) SPONSORSHIP BONUS

Sponsorship Bonus 2 Levels:

Level 1: \$100 Level 2: \$200

### 2) LEVEL BONUS

Level Bonuses: Criteria to receive level bonuses:

Level 1: \$50 Sponsor 1 Person: 1 Level
Level 2: \$30 Sponsor 2 People: 2 Levels
Level 3: \$20 Sponsor 3 People: 3 Levels
Level 4: \$10 Sponsor 4 People: 4 Levels
Level 5: \$10 Sponsor 5 People: 5 Levels