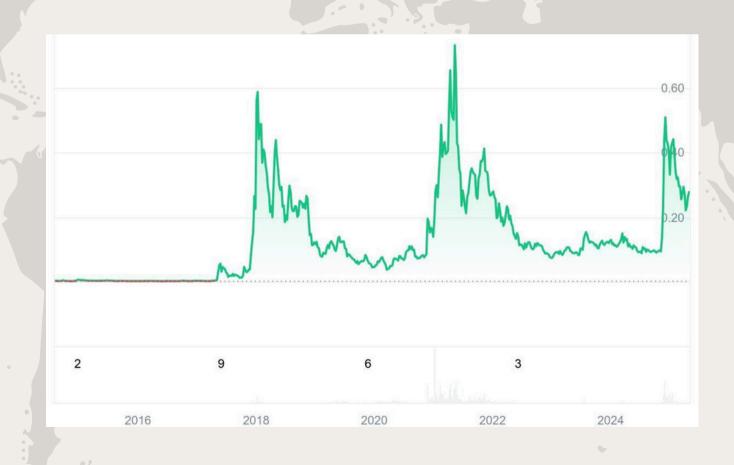

### 1- Current Price vs. Maximum Potential:

The current price is around \$0.10-\$0.15 USD (as of 2025), while the all-time high (ATH) was \$0.90 USD in January 2018. This suggests a potential increase of 5x-9x if it reaches the ATH again.

### 5- Cryptocurrency Market Sentiment:

If the overall crypto market is bullish (e.g., Bitcoin reaching a new ATH), altcoins like XLM usually see price increases. Analysts anticipate XLM may reach its ATH again in the next bull market cycle.

### **Historical Context:**

- 2020-2021: Significant price surge for XLM, increasing over 1,000% within a year.
- 2022-2023: Notable decline due to a bearish cryptocurrency market.
- 2024-2025: Price recovery observed with an approximate 80% increase as of April 2025.