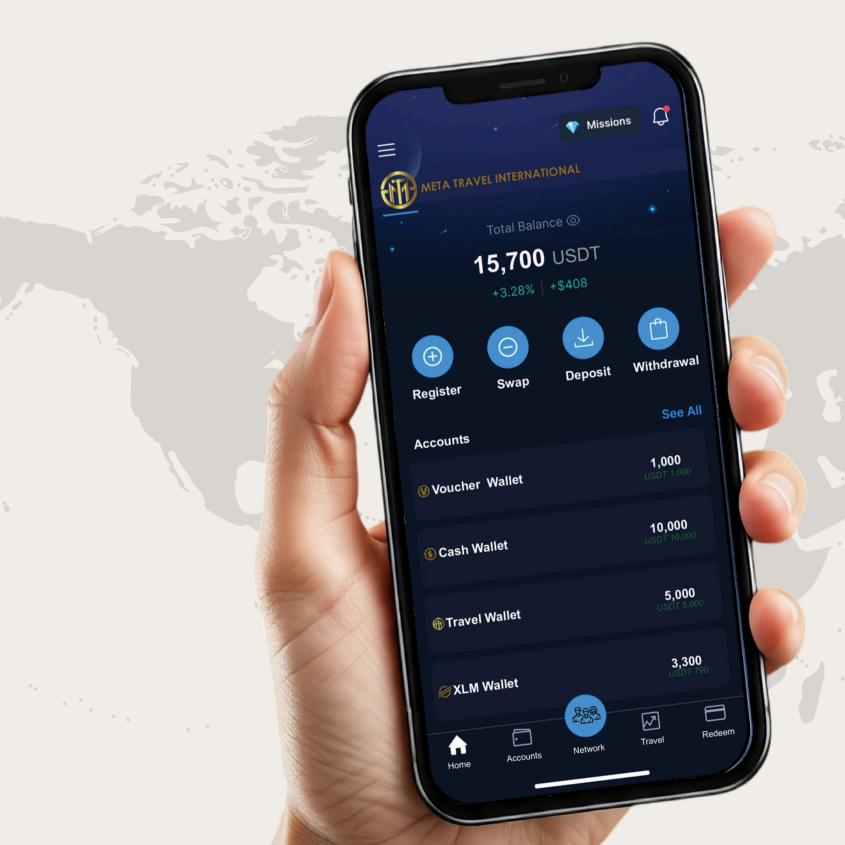

nd mass adoption                       |
| 2028 | \$1.00+         | \$2.00 - \$3.00       | \$4.00 - \$5.00     | Global crypto stability and government acceptance                    |

### **Historical Context:**

- 2020-2021: Significant price surge for XLM, increasing over 1,000% within a year.
- 2022-2023: Notable decline due to a bearish cryptocurrency market.
- 2024-2025: Price recovery observed with an approximate 80% increase as of April 2025.

### **Conclusion:**

XLM (Stellar Lumens) Coin is an attractive option for fast and low-cost financial transactions. It offers high scalability, low transaction fees, and is utilized to facilitate exchanges between fiat and crypto currencies. Collaborations with major companies like IBM add to its credibility.





# MTI APPLICATION SYSTEM













# PACKAGE TRAVEL





**USDT 1,700** 





**USDT 888** 









# **VOUCHER**



### **PREMIUM**

















## **LUCKY DRAW**

- Registration Incentive: For every registration of USDT 1,000, participants will receive 1 lucky draw ticket.
- Draw Schedule: Winners of the lucky draw will be announced every 6 months.
- Sponsor Rewards: Sponsors of the lucky draw winners will also receive a prize.