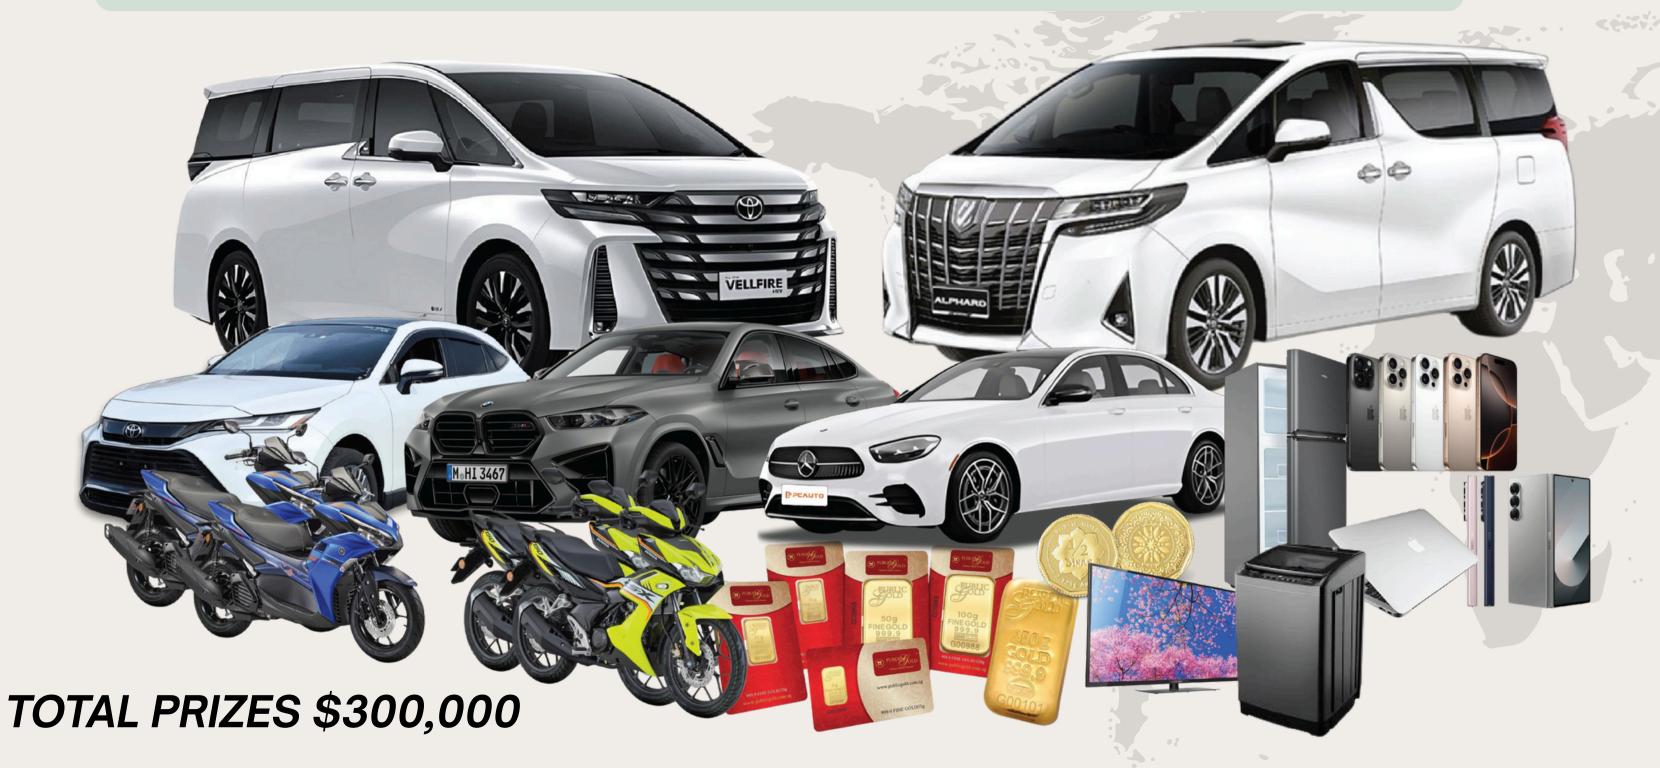

## **LUCKY DRAW**

- Registration Incentive: For every registration of USDT 1,000, participants will receive 1 lucky draw ticket.
- Draw Schedule: Winners of the lucky draw will be announced every 6 months.
- Sponsor Rewards: Sponsors of the lucky draw winners will also receive a prize.