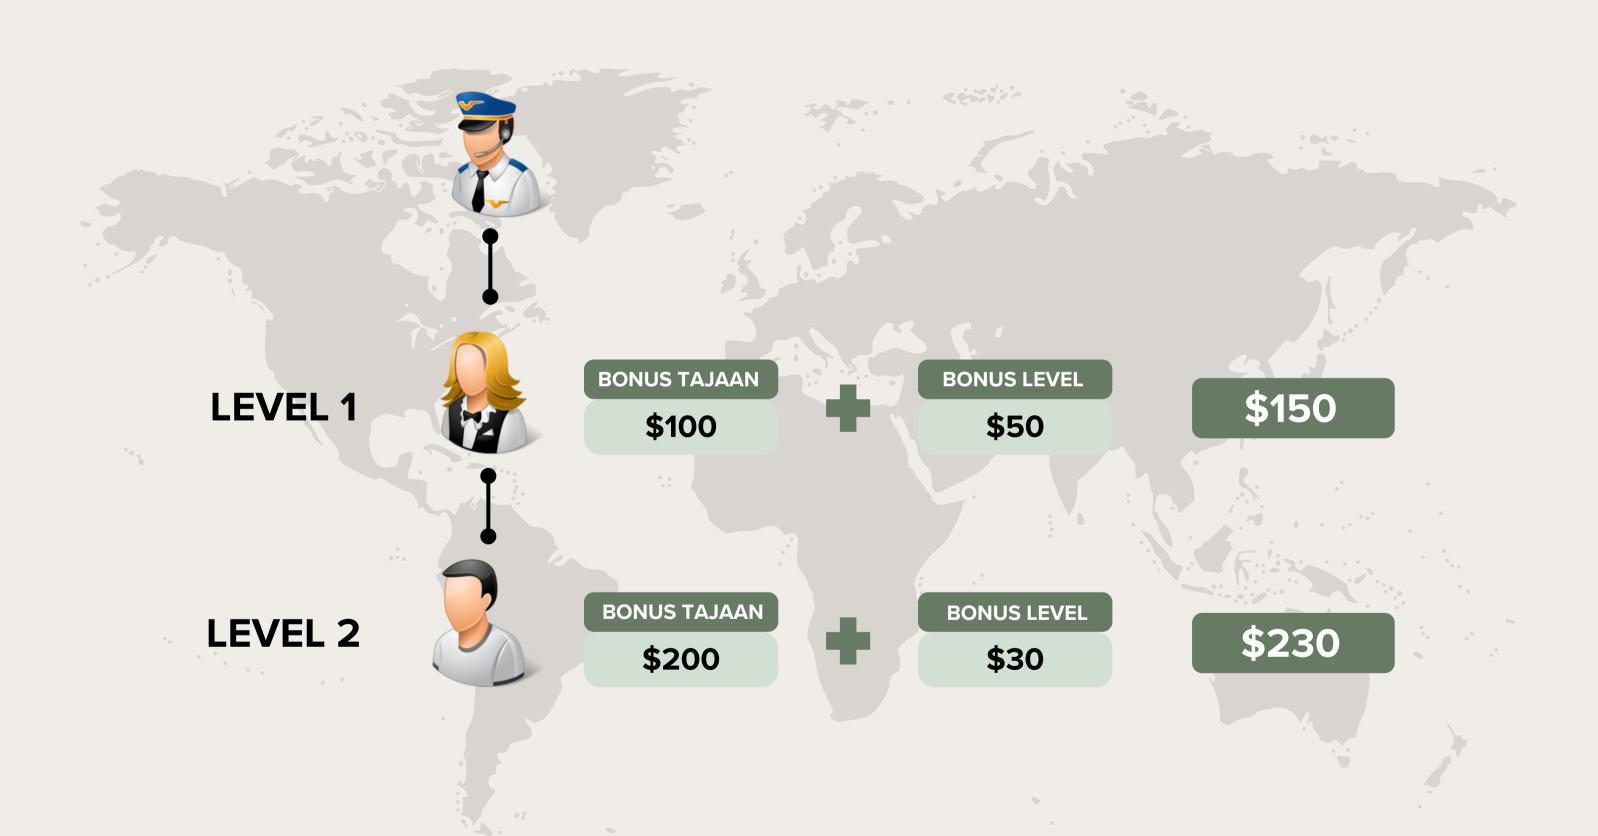

### 1) SPONSORSHIP BONUS

Sponsorship Bonus 2 Levels:

Level 1: \$100 Level 2: \$200

### 2) LEVEL BONUS

Level Bonuses: Criteria to receive level bonuses:

Level 1: \$50 Sponsor 1 Person: 1 Level
Level 2: \$30 Sponsor 2 People: 2 Levels
Level 3: \$20 Sponsor 3 People: 3 Levels
Level 4: \$10 Sponsor 4 People: 4 Levels
Level 5: \$10 Sponsor 5 People: 5 Levels