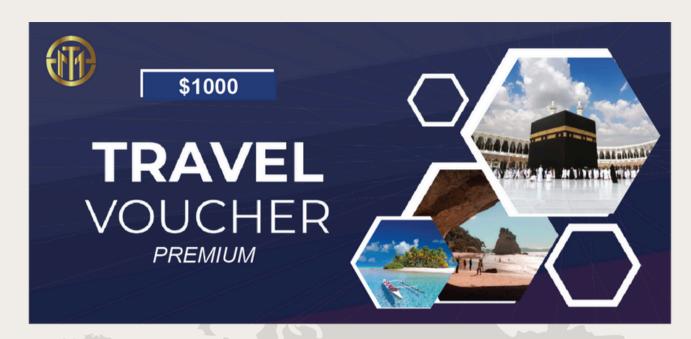

- Registration
- 1 Lucky Draw Ticket
- 1 Voucher for a 2-day, 1-night stay at a location determined by MTI
- 5 Vouchers worth 200 USDT with a validity period of 2 years. Each Voucher can be used every 30 days.
- 1 Premium Voucher worth 1000 USDT. The Premium Voucher can only be used for premium packages.

### **PREMIUM**