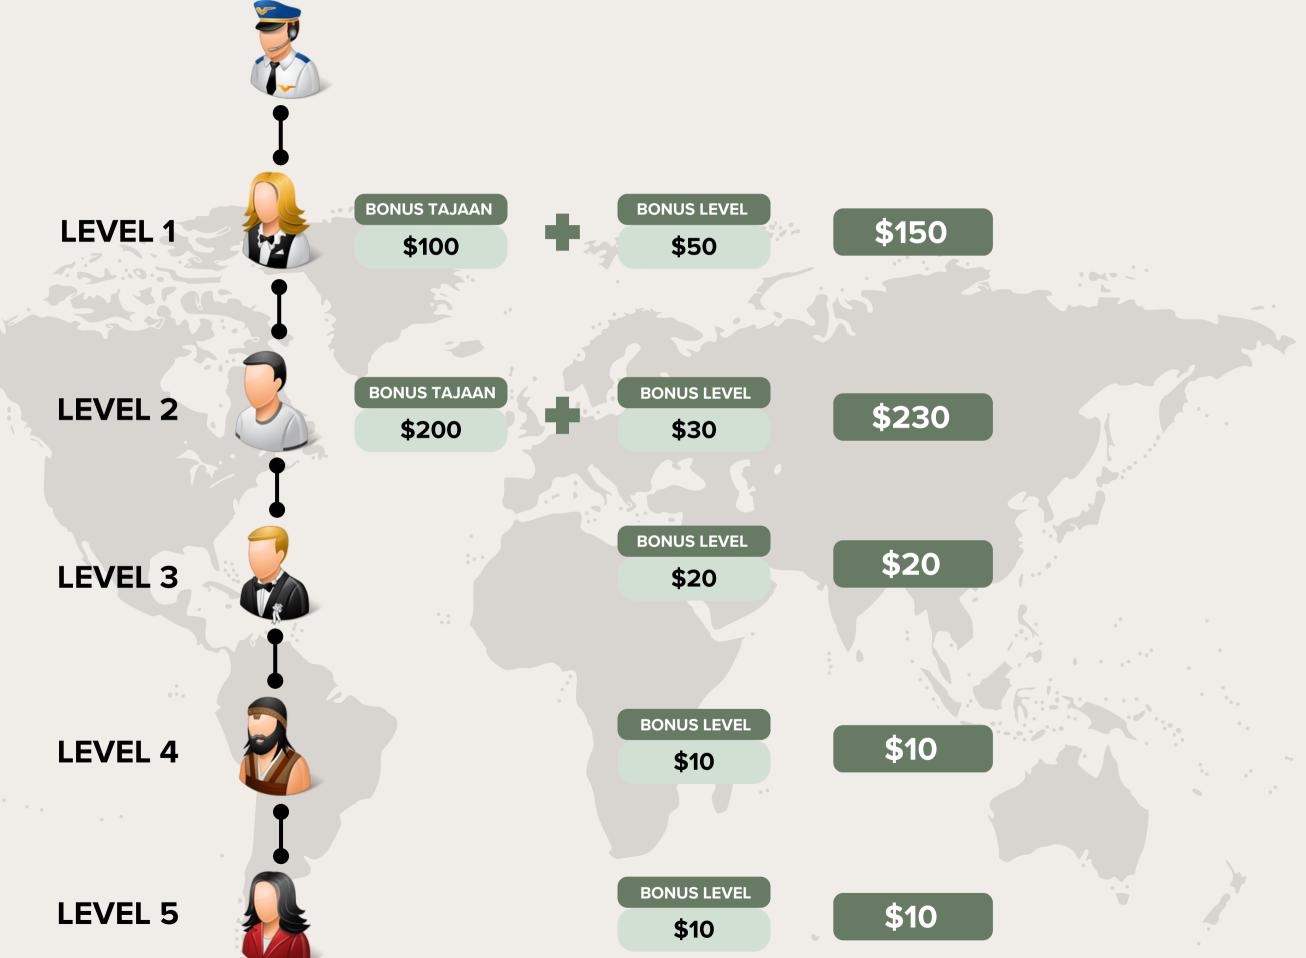

### 1) SPONSORSHIP BONUS

Sponsorship Bonus 2 Levels:

Level 1: \$100 Level 2: \$200

### 2) LEVEL BONUS

Level Bonuses: Criteria to receive level bonuses:

Level 1: \$50 Sponsor 1 Person: 1 Level
Level 2: \$30 Sponsor 2 People: 2 Levels
Level 3: \$20 Sponsor 3 People: 3 Levels
Level 4: \$10 Sponsor 4 People: 4 Levels
Level 5: \$10 Sponsor 5 People: 5 Levels