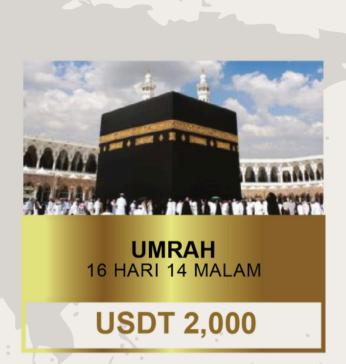

- \$3.00       | \$4.00 - \$5.00     | Global crypto stability and government acceptance                    |

### **Historical Context:**

- 2020-2021: Significant price surge for XLM, increasing over 1,000% within a year.
- 2022-2023: Notable decline due to a bearish cryptocurrency market.
- 2024-2025: Price recovery observed with an approximate 80% increase as of April 2025.

### **Conclusion:**

XLM (Stellar Lumens) Coin is an attractive option for fast and low-cost financial transactions. It offers high scalability, low transaction fees, and is utilized to facilitate exchanges between fiat and crypto currencies. Collaborations with major companies like IBM add to its credibility.





# MTI APPLICATION SYSTEM













# PACKAGE TRAVEL





**USDT 1,700** 





**USDT 888** 









# **VOUCHER**



### **PREMIUM**

















## **LUCKY DRAW**

- Registration Incentive: For every registration of USDT 1,000, participants will receive 1 lucky draw ticket.
- Draw Schedule: Winners of the lucky draw will be announced every 6 months.
- Sponsor Rewards: Sponsors of the lucky draw winners will also receive a prize.