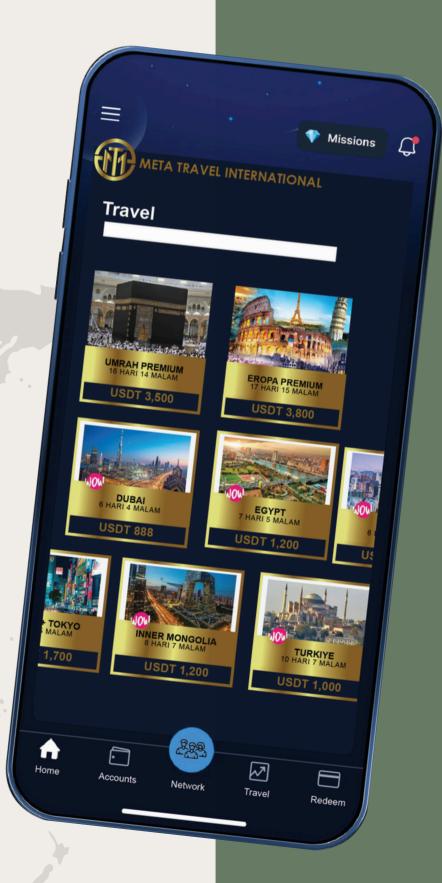

ass adoption                       |
| 2028 | \$1.00+         | \$2.00 - \$3.00       | \$4.00 - \$5.00     | Global crypto stability and government acceptance                    |

### **Historical Context:**

- 2020-2021: Significant price surge for XLM, increasing over 1,000% within a year.
- 2022-2023: Notable decline due to a bearish cryptocurrency market.
- 2024-2025: Price recovery observed with an approximate 80% increase as of April 2025.

### **Conclusion:**

XLM (Stellar Lumens) Coin is an attractive option for fast and low-cost financial transactions. It offers high scalability, low transaction fees, and is utilized to facilitate exchanges between fiat and crypto currencies. Collaborations with major companies like IBM add to its credibility.





# MTI APPLICATION SYSTEM













# PACKAGE TRAVEL





**USDT 1,700** 





**USDT 888** 









# **VOUCHER**



### **PREMIUM**

















## **LUCKY DRAW**

- Registration Incentive: For every registration of USDT 1,000, participants will receive 1 lucky draw ticket.
- Draw Schedule: Winners of the lucky draw will be announced every 6 months.
- Sponsor Rewards: Sponsors of the lucky draw winners will also receive a prize.